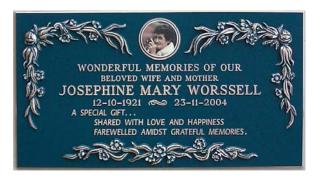

#### Design 2

Single inscription Roman lettering 380 x 280 mm

7 Lines including Plain or RC Cross