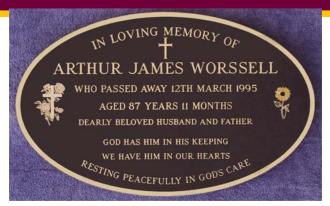

IN LOVING MEMORY OF
MY DEAR HUSBAND AND OUR FATHER
JAMES D. WORSSELL
WHO PASSED AWAY
25th AUGUST 2002
82 YEARS
AT REST

Design 34
165 x 229 mm
7 Lines Helvetica lettering

IN LOVING MEMORY OF
MY DEAR HUSBAND,
OUR FATHER AND GRANDFATHER
ARTHUR JAMES
WORSSELL
30-2-1994 87 YEARS
LOVINGLY REMEMBERED