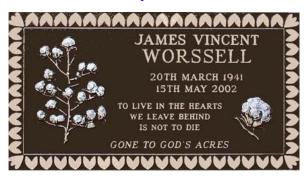

#### Design 29

Single inscription Roman lettering 289 x 138 mm

7 Lines including Plain or RC Cross

IN LOVING MEMORY OF

MY DEAR HUSBAND AND OUR FATHER

JAMES VINCENT WORSSELL

WHO PASSED AWAY

27th AUGUST 1987

AGED 94 YEARS

ALWAYS REMEMBERED