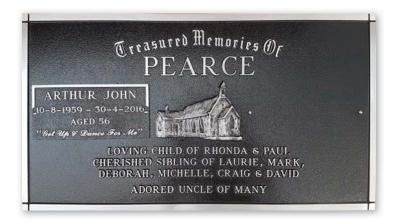

45 mm



Design 55 Name plates size to suit





Design 56 210x200mm D/p 115x75mm Can also be made as an ashes urn



Design 57 102x74mm plaque size Teddy 47mm high can be attached to any plaque



Design 58
380x230mm
Cherub 140x115mm can be attached to any plaque



Design 59 420x390mm



Design 60 300mm Round



Design 61 400x75mm

## Silhouette Range

Any emblem can go on any size plaque







### Grave Markers



18TH MAY 20

AGED 87 YEA

IN GOD'S CAR







IN LOVING MEMORY OF
MARY WORSSELL
WHO PASSED AWAY
23RD MAY 2017
AGED 79 YEARS
IN GOD'S CARE





SINGLE SCULPTURE SERIES 1-18



SINGLE SCULPTURE SERIES 19-31



SINGLE SCULPTURE SERIES 32-43



## Printed Picture Plaques



We can print any photograph you have onto the background of our plaques.







## Cast Aluminium Range





#### Grave Markers





Printed Picture

## War Heroes Tributes

















## www.worssell.com.au