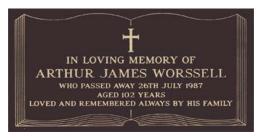

PLAQUE SIZES VARY DEPENDING ON SCULPTURE SIZE

Design 42 559 x 305 mm Sculptured book single 7 lines

Design 43 559 x 305 mm Sculptured book double 7 line Detachable plate

Design 44 559 x 305 mm Curved top, border 6, dual inscription