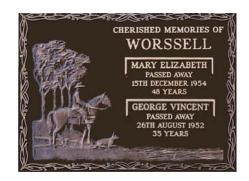

#### WORSSELL

IN LOVING MEMORY OF GEORGE VINCENT PASSED AWAY 28TH AUGUST 1990 71 YEARS

IN LOVING MEMORY OF MARY ELIZABETH
PASSED AWAY
25TH JUNE 1987
AGED 62 YEARS
FOREVER IN OUR HEARTS

#### Design 37

Double inscription Roman lettering 165 x 229 mm

2 Line Base with up to 5 Line Detachable plate

38a - Sculpture 1 Border 1

38c - Sculpture 3 Border 3

38e - Sculpture 5 Border 5

38g - Sculpture 7 Border 7