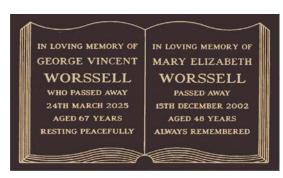

#### Design 3

Double inscription Roman lettering 380 x 280 mm

7 Lines including Plain or RC Cross