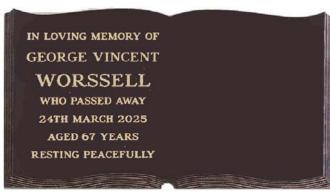

#### WORSSELL

IN LOVING MEMORY OF GEORGE VINCENT PASSED AWAY 28TH AUGUST 1990 71 YEARS

IN LOVING MEMORY OF MARY ELIZABETH
PASSED AWAY
25TH JUNE 1987
AGED 62 YEARS
FOREVER IN OUR HEARTS