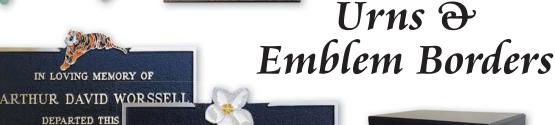

Design 49 360 x 280 mm

350 x 345 mm

Design 55 Name plates size to suit

Design 56 210x200mm D/p 115x75mm Can also be made as an ashes urn

Design 57 102x74mm plaque size Teddy 47mm high can be attached to any plaque