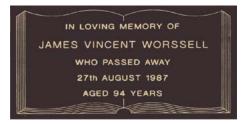

#### Design 29

Single inscription Roman lettering 289 x 138 mm

7 Lines including Plain or RC Cross

IN LOVING MEMORY OF

MY DEAR HUSBAND AND OUR FATHER

JAMES VINCENT WORSSELL

WHO PASSED AWAY

27th AUGUST 1987

AGED 94 YEARS

ALWAYS REMEMBERED