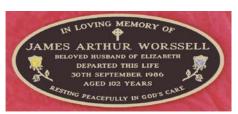

#### www.worssell.com.au

PLEASE NOTE: Cream and White are not available as background colours

Single inscription Helvetica lettering 380 x 280 mm

8 Lines including Plain or RC Cross