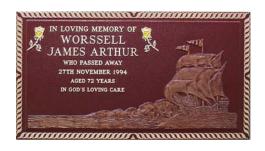

#### Design 32

Double inscription Roman lettering 229 x 184 mm

3 Line base with up to 3 Line Detachable plate

IN LOVING MEMORY OF

JAMES VINCENT WORSSELL

WHO PASSED AWAY

27th AUGUST 1987

AGED 94 YEARS