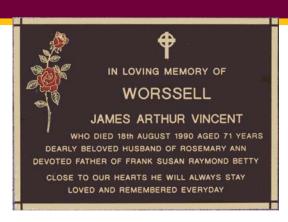

#### WORSSELL

IN LOVING MEMORY OF GEORGE VINCENT PASSED AWAY 28TH AUGUST 1990 71 YEARS

IN LOVING MEMORY OF MARY ELIZABETH
PASSED AWAY
25TH JUNE 1987
AGED 62 YEARS
FOREVER IN OUR HEARTS