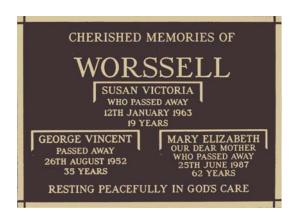

#### Design 7

Triple inscription Roman lettering 380 x 280 mm

3 Line Base with up to 5 Line Detachable plate including Plain or RC Cross

SUSAN VICTORIA WHO PASSED AWAY 12TH JANUARY 1963 19 YEARS

## MARY ELIZABETH WHO PASSED AWAY 25TH AUGUST 1987 62 YEARS OUR BELOVED MOTHER