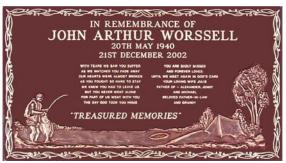

#### Design 37

Double inscription Roman lettering 165 x 229 mm

2 Line Base with up to 5 Line Detachable plate

38a - Sculpture 1 Border 1

38c - Sculpture 3 Border 3

38e - Sculpture 5 Border 5

38g - Sculpture 7 Border 7

38b - Sculpture 2 Border 2

38d - Sculpture 4 Border 4

38f - Sculpture 6 Border 6

38h - Sculpture 8 Border 8

PLAQUE SIZE 559 x 305 mm

38i - Sculpture 9 Border 9

38j - Sculpture 10 Border 10

38k - Sculpture 11 Border 11