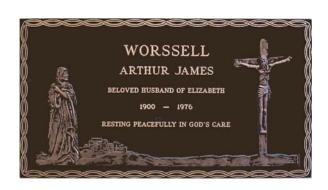

IN LOVING MEMORY OF
MY DEAR HUSBAND AND OUR FATHER
JAMES D. WORSSELL
WHO PASSED AWAY
25th AUGUST 2002
82 YEARS
AT REST

Design 34
165 x 229 mm
7 Lines Helvetica lettering

IN LOVING MEMORY OF
MY DEAR HUSBAND,
OUR FATHER AND GRANDFATHER
ARTHUR JAMES
WORSSELL
30-2-1994 87 YEARS
LOVINGLY REMEMBERED