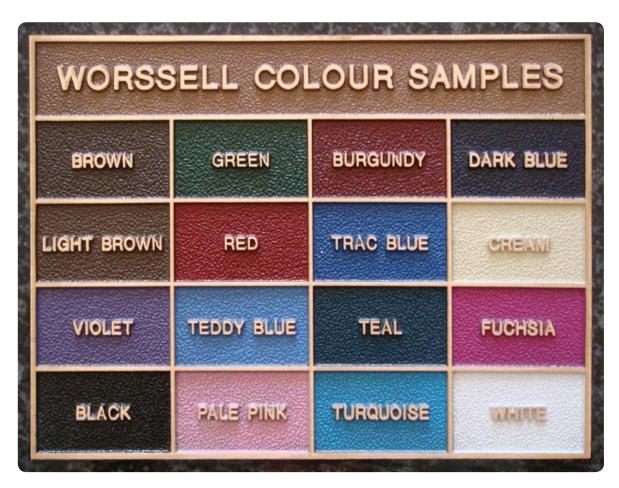

#### www.worssell.com.au

PLEASE NOTE: Cream and White are not available as background colours

Single inscription Helvetica lettering 380 x 280 mm

8 Lines including Plain or RC Cross