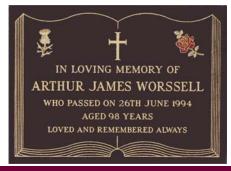

IN LOVING MEMORY OF
MY DEAR HUSBAND AND OUR FATHER
JAMES D. WORSSELL
WHO PASSED AWAY
25th AUGUST 2002
82 YEARS
AT REST

Design 34
165 x 229 mm
7 Lines Helvetica lettering

IN LOVING MEMORY OF
MY DEAR HUSBAND,
OUR FATHER AND GRANDFATHER
ARTHUR JAMES
WORSSELL
30-2-1994 87 YEARS
LOVINGLY REMEMBERED