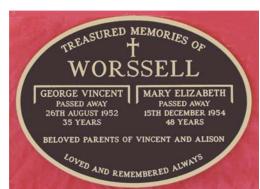

#### Design 10

Double inscription Roman lettering 559 x 280 mm and 559 x 305 mm 3 Line Base with up to 5 line Detachable plate Including Plain or RC Cross