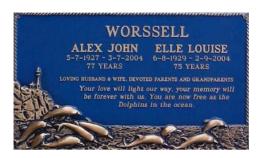

8j - Sculpture 10 Border 10



38k - Sculpture 11 Border 11



381 - Sculpture 12 Border 12



38m - Sculpture 13



38n - Sculpture 14 Border 14



38o - Sculpture 15



38p - Border 13



40a - Sculpture 16 Border 13



40c - Sculpture 18 Border 15



40e - Sculpture 8 Border 3



40g - Sculpture 2 Border 2



40b - Sculpture 17 Border 13



40d - Sculpture 19 Border 26



40f - Sculpture 21 Border 10



40h - Sculpture 4 Border 4



PLAQUE SIZES VARY DEPENDING ON SCULPTURE SIZE

ALL BORDERS MAY BE INTERCHANGED

41a - Sculpture 22 Border 9



41b - Sculpture 23 Border 12



41c - Sculpture 6 Border 6



41d - Sculpture 3 Border 3



41e - Sculpture 11 Border 11



41f - Sculpture 7 Border 7



41g - Sculpture 24 Border Standard



41h - Sculpture 14 Border 14 This border only 559x305mm



PLAQUE SIZES VARY DEPENDING ON SCULPTURE SIZE



Design 42 559 x 305 mm Sculptured book single 7 lines



Design 43 559 x 305 mm Sculptured book double 7 line Detachable plate



Design 44 559 x 305 mm Curved top, border 6, dual inscription



Design 45 425 x 345 mm Cut out shape



Design 46 380 x 280 mm Oval



Design 47 250 x 185 mm 4 Lines with motif

Design 51 300 x 200 mm Cut out book





Design 48 380 x 280 mm

> Design 52 380 x 230 mm





Design 53 300 x 190 mm



Design 49 360 x 280 mm



350 x 345 mm



Design 55 Name plates size to suit





Design 56 210x200mm D/p 115x75mm Can also be made as an ashes urn



Design 57 102x74mm plaque size Teddy 47mm high can be attached to any plaque



Design 58
380x230mm
Cherub 140x115mm can be attached to any plaque



Design 59 420x390m