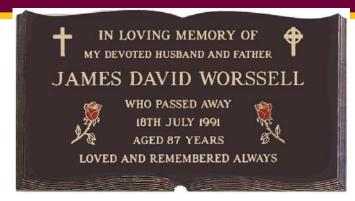

#### Design 29

Single inscription Roman lettering 289 x 138 mm

7 Lines including Plain or RC Cross

IN LOVING MEMORY OF

MY DEAR HUSBAND AND OUR FATHER

JAMES VINCENT WORSSELL

WHO PASSED AWAY

27th AUGUST 1987

AGED 94 YEARS

ALWAYS REMEMBERED