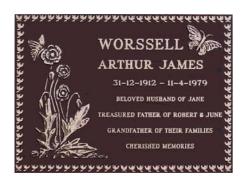

#### Design 3

Double inscription Roman lettering 380 x 280 mm

7 Lines including Plain or RC Cross