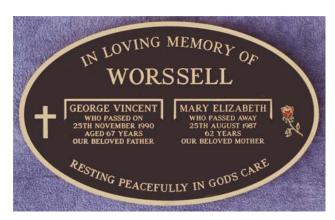

#### Design 6

Double inscription Roman lettering 380 x 280 mm

3 Line base with up to 5 Line Detachable plate including Plain or RC Cross