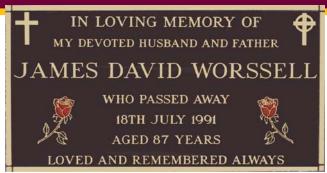

IN LOVING MEMORY OF
MY DEAR HUSBAND AND OUR FATHER
JAMES D. WORSSELL
WHO PASSED AWAY
25th AUGUST 2002
82 YEARS
AT REST

Design 34
165 x 229 mm
7 Lines Helvetica lettering

IN LOVING MEMORY OF
MY DEAR HUSBAND,
OUR FATHER AND GRANDFATHER
ARTHUR JAMES
WORSSELL
30-2-1994 87 YEARS
LOVINGLY REMEMBERED