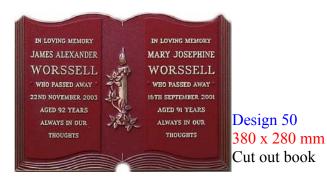

PLAQUE SIZES VARY DEPENDING ON SCULPTURE SIZE

Design 42 559 x 305 mm Sculptured book single 7 lines

Design 43 559 x 305 mm Sculptured book double 7 line Detachable plate

Design 44 559 x 305 mm Curved top, border 6, dual inscription