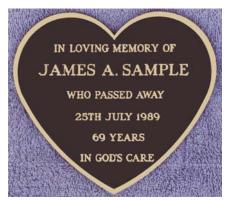

Design 33 140 x 110 mm up to 200 x 150 mm 7 Lines Helvetica lettering

IN LOVING MEMORY OF
JAMES A. SAMPLE
WHO PASSED AWAY
25TH JULY 1989
69 YEARS
IN GOD'S CARE

Design 33a 100 x 75 mm up to 200 x 150 mm 6 Lines Roman lettering

#### Design 35A

Bottom Half Reserved for 2<sup>nd</sup> inscription

IN LOVING MEMORY OF

JAMES A. SAMPLE

WHO PASSED AWAY

25TH JULY 1989

69 YEARS
IN GOD'S CARE