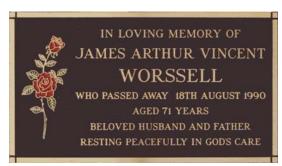

#### Design 30

Single inscription Helvetica lettering 229 x 184 mm 7 Lines

IN LOVING MEMORY OF
JAMES ARTHUR VINCENT
WORSSELL

MY BELOVED HUSBAND OUR FATHER
WHO DIED 24TH JUNE 1978
RESTING PEACEFULLY IN GODS CARE