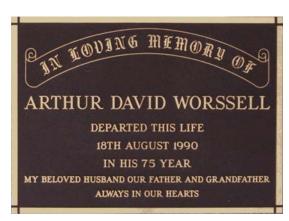

IN LOVING MEMORY OF
MY DEAR HUSBAND AND OUR FATHER
JAMES D. WORSSELL
WHO PASSED AWAY
25th AUGUST 2002
82 YEARS
AT REST

Design 34
165 x 229 mm
7 Lines Helvetica lettering

IN LOVING MEMORY OF
MY DEAR HUSBAND,
OUR FATHER AND GRANDFATHER
ARTHUR JAMES
WORSSELL
30-2-1994 87 YEARS
LOVINGLY REMEMBERED