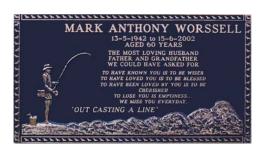

#### Design 2

Single inscription Roman lettering 380 x 280 mm

7 Lines including Plain or RC Cross