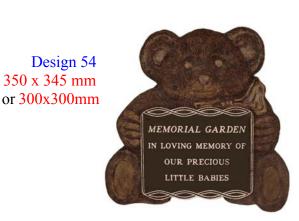

Design 49 360 x 280 mm

350 x 345 mm

Design 55 Name plates size to suit

Design 56 210x200mm D/p 115x75mm Can also be made as an ashes urn

Design 57 102x74mm plaque size Teddy 47mm high can be attached to any plaque