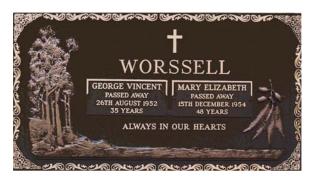

#### Design 3

Double inscription Roman lettering 380 x 280 mm

7 Lines including Plain or RC Cross