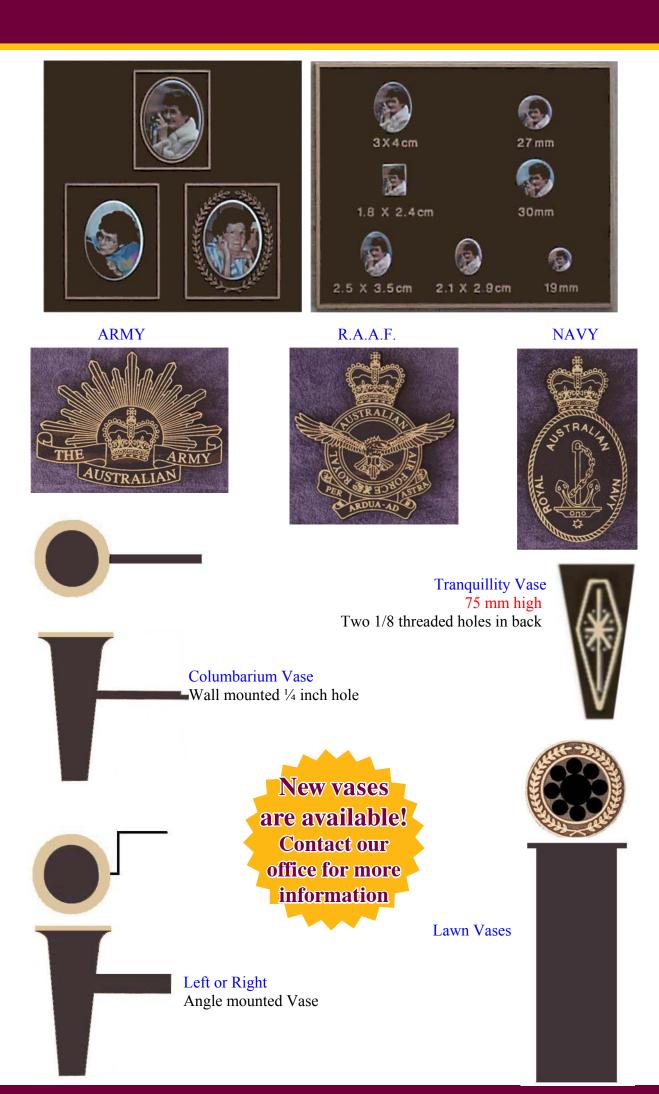

shape



Design 46 380 x 280 mm Oval



Design 47 250 x 185 mm 4 Lines with motif

Design 51 300 x 200 mm Cut out book





Design 48 380 x 280 mm

> Design 52 380 x 230 mm





Design 53 300 x 190 mm



Design 49 360 x 280 mm



350 x 345 mm



Design 55 Name plates size to suit





Design 56 210x200mm D/p 115x75mm Can also be made as an ashes urn



Design 57 102x74mm plaque size Teddy 47mm high can be attached to any plaque



Design 58
380x230mm
Cherub 140x115mm can be attached to any plaque



Design 59 420x390mm



Design 60 300mm Round



Design 61 400x75mm

## Silhouette Range

Any emblem can go on any size plaque







### Grave Markers



18TH MAY 20

AGED 87 YEA

IN GOD'S CAR







IN LOVING MEMORY OF
MARY WORSSELL
WHO PASSED AWAY
23RD MAY 2017
AGED 79 YEARS
IN GOD'S CARE





SINGLE SCULPTURE SERIES 1-18



SINGLE SCULPTURE SERIES 19-31



SINGLE SCULPTURE SERIES 32-43



## Printed Picture Plaques



We can print any photograph you have onto the background of our plaques.







## Cast Aluminium Range





#### Grave Markers





Printed Picture

## War Heroes Tributes

















## www.worssell.com.au