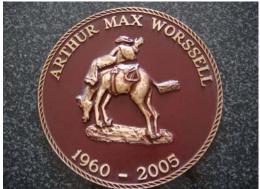

### Grave Markers

18TH MAY 20

AGED 87 YEA

IN GOD'S CAR

IN LOVING MEMORY OF
MARY WORSSELL
WHO PASSED AWAY
23RD MAY 2017
AGED 79 YEARS
IN GOD'S CARE

SINGLE SCULPTURE SERIES 1-18

SINGLE SCULPTURE SERIES 19-31

SINGLE SCULPTURE SERIES 32-43