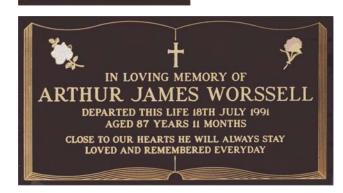

PLAQUE SIZES VARY DEPENDING ON SCULPTURE SIZE

Design 42 559 x 305 mm Sculptured book single 7 lines

Design 43 559 x 305 mm Sculptured book double 7 line Detachable plate

Design 44 559 x 305 mm Curved top, border 6, dual inscription