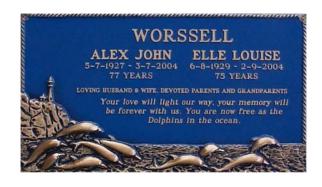

#### Design 37

Double inscription Roman lettering 165 x 229 mm

2 Line Base with up to 5 Line Detachable plate

38a - Sculpture 1 Border 1

38c - Sculpture 3 Border 3

38e - Sculpture 5 Border 5

38g - Sculpture 7 Border 7