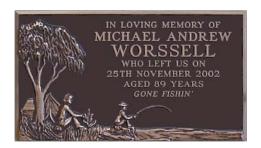

### Grave Markers

18TH MAY 20

AGED 87 YEA

IN GOD'S CAR

IN LOVING MEMORY OF
MARY WORSSELL
WHO PASSED AWAY
23RD MAY 2017
AGED 79 YEARS
IN GOD'S CARE

SINGLE SCULPTURE SERIES 1-18

SINGLE SCULPTURE SERIES 19-31

SINGLE SCULPTURE SERIES 32-43