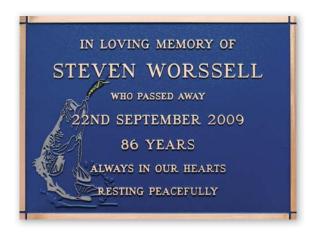

## Printed Picture Plaques

We can print any photograph you have onto the background of our plaques.