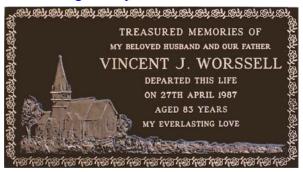

#### Design 4

Single inscription Roman lettering 380 x 280 mm

7 Lines including Plain or RC Cross