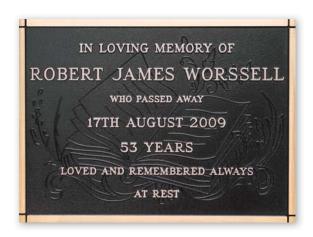

#### Design 2

Single inscription Roman lettering 380 x 280 mm

7 Lines including Plain or RC Cross