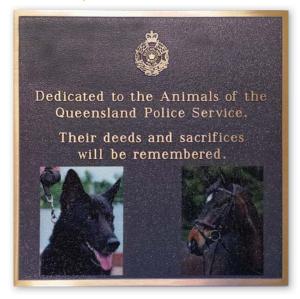

## Printed Picture Plaques

We can print any photograph you have onto the background of our plaques.