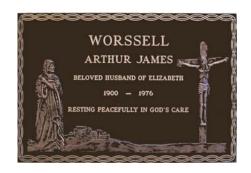

#### Design 4

Single inscription Roman lettering 380 x 280 mm

7 Lines including Plain or RC Cross