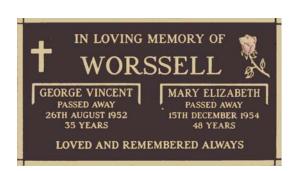

#### Design 6

Double inscription Roman lettering 380 x 280 mm

3 Line base with up to 5 Line Detachable plate including Plain or RC Cross