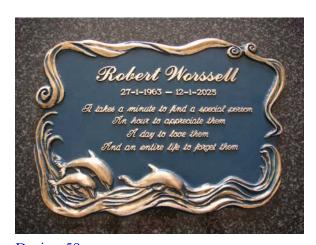

Design 58
380x230mm
Cherub 140x115mm can be attached to any plaque

Design 59 420x390mm

Design 60 300mm Round

Design 61 400x75mm