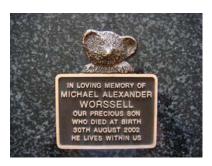

Design 49 360 x 280 mm

350 x 345 mm

Design 55 Name plates size to suit

Design 56 210x200mm D/p 115x75mm Can also be made as an ashes urn

Design 57 102x74mm plaque size Teddy 47mm high can be attached to any plaque