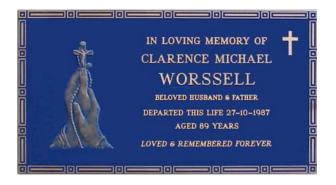

#### Design 12

Single inscription Roman lettering 559 x 280 mm and 559 x 305 mm