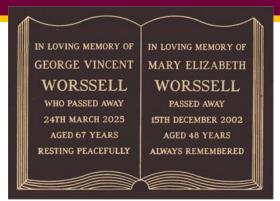

#### Design 3

Double inscription Roman lettering 380 x 280 mm

7 Lines including Plain or RC Cross