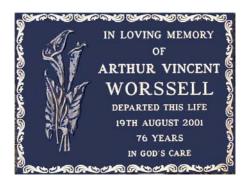

#### Design 30

Single inscription Helvetica lettering 229 x 184 mm 7 Lines

IN LOVING MEMORY OF
JAMES ARTHUR VINCENT
WORSSELL

MY BELOVED HUSBAND OUR FATHER
WHO DIED 24TH JUNE 1978
RESTING PEACEFULLY IN GODS CARE