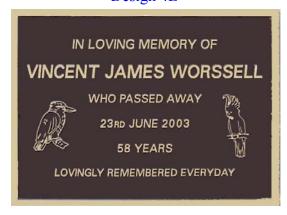

#### Design 1A

Single inscription Roman lettering 380 x 229 mm and 380 x 216 mm 7 Lines including Plain or RC Cross