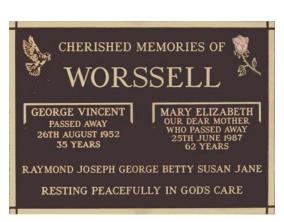

#### Design 3

Double inscription Roman lettering 380 x 280 mm

7 Lines including Plain or RC Cross