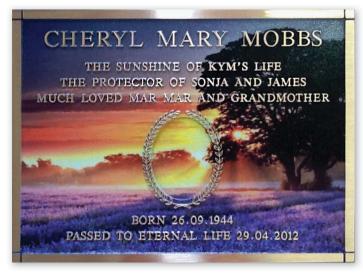

## Printed Picture Plaques

We can print any photograph you have onto the background of our plaques.