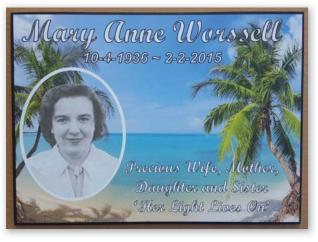

## Printed Picture Plaques

We can print any photograph you have onto the background of our plaques.