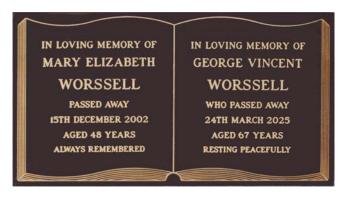

#### Design 6

Double inscription Roman lettering 380 x 280 mm

3 Line base with up to 5 Line Detachable plate including Plain or RC Cross