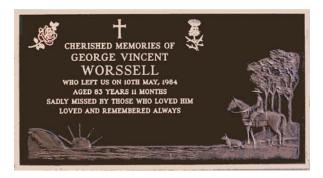

#### Design 37

Double inscription Roman lettering 165 x 229 mm

2 Line Base with up to 5 Line Detachable plate

38a - Sculpture 1 Border 1

38c - Sculpture 3 Border 3

38e - Sculpture 5 Border 5

38g - Sculpture 7 Border 7

38b - Sculpture 2 Border 2

38d - Sculpture 4 Border 4

38f - Sculpture 6 Border 6

38h - Sculpture 8 Border 8

PLAQUE SIZE 559 x 305 mm

38i - Sculpture 9 Border 9

38j - Sculpture 10 Border 10

38k - Sculpture 11 Border 11