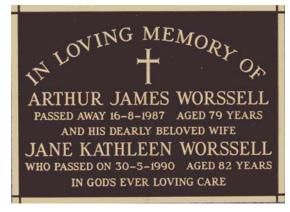

#### Design 3

Double inscription Roman lettering 380 x 280 mm

7 Lines including Plain or RC Cross