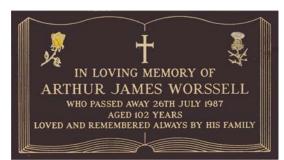

PLAQUE SIZES VARY DEPENDING ON SCULPTURE SIZE

Design 42 559 x 305 mm Sculptured book single 7 lines

Design 43 559 x 305 mm Sculptured book double 7 line Detachable plate

Design 44 559 x 305 mm Curved top, border 6, dual inscription