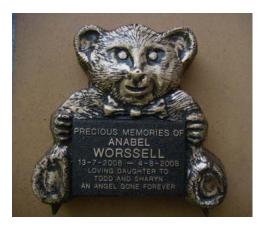

Design 49 360 x 280 mm

350 x 345 mm

Design 55 Name plates size to suit

Design 56 210x200mm D/p 115x75mm Can also be made as an ashes urn

Design 57 102x74mm plaque size Teddy 47mm high can be attached to any plaque