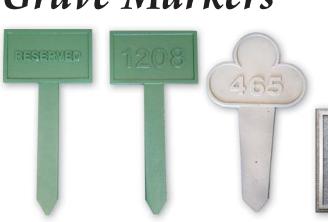

### Grave Markers

18TH MAY 20

AGED 87 YEA

IN GOD'S CAR

IN LOVING MEMORY OF
MARY WORSSELL
WHO PASSED AWAY
23RD MAY 2017
AGED 79 YEARS
IN GOD'S CARE

SINGLE SCULPTURE SERIES 1-18

SINGLE SCULPTURE SERIES 19-31

SINGLE SCULPTURE SERIES 32-43