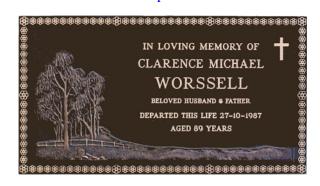

#### Design 2

Single inscription Roman lettering 380 x 280 mm

7 Lines including Plain or RC Cross