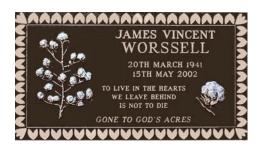

#### Design 29

Single inscription Roman lettering 289 x 138 mm

7 Lines including Plain or RC Cross

IN LOVING MEMORY OF

MY DEAR HUSBAND AND OUR FATHER

JAMES VINCENT WORSSELL

WHO PASSED AWAY

27th AUGUST 1987

AGED 94 YEARS

ALWAYS REMEMBERED