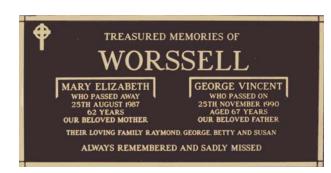

#### Design 3

Double inscription Roman lettering 380 x 280 mm

7 Lines including Plain or RC Cross

## MARY ELIZABETH WHO PASSED AWAY 25TH AUGUST 1987 62 YEARS OUR BELOVED MOTHER

#### WORSSELL

IN LOVING MEMORY OF GEORGE VINCENT PASSED AWAY 28TH AUGUST 1990 71 YEARS

IN LOVING MEMORY OF MARY ELIZABETH
PASSED AWAY
25TH JUNE 1987
AGED 62 YEARS
FOREVER IN OUR HEARTS