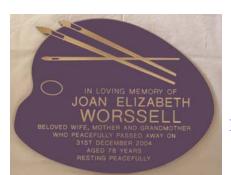

Design 49 360 x 280 mm

350 x 345 mm

Design 55 Name plates size to suit

Design 56 210x200mm D/p 115x75mm Can also be made as an ashes urn

Design 57 102x74mm plaque size Teddy 47mm high can be attached to any plaque