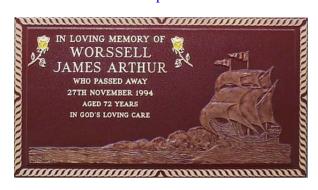

#### Design 21

Double inscription Helvetica lettering Base size 273 x 114 mm 7 Line Detachable plate

Single inscription Roman lettering 559 x 340 mm

7 Lines including Plain or RC Cross Rope Border from design 23 may be used