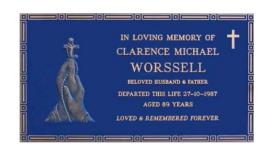

Border 2



38d - Sculpture 4 Border 4



38f - Sculpture 6 Border 6



38h - Sculpture 8 Border 8



PLAQUE SIZE 559 x 305 mm

38i - Sculpture 9 Border 9



38j - Sculpture 10 Border 10



38k - Sculpture 11 Border 11



381 - Sculpture 12 Border 12



38m - Sculpture 13



38n - Sculpture 14 Border 14



38o - Sculpture 15



38p - Border 13



40a - Sculpture 16 Border 13



40c - Sculpture 18 Border 15



40e - Sculpture 8 Border 3



40g - Sculpture 2 Border 2



40b - Sculpture 17 Border 13



40d - Sculpture 19 Border 26



40f - Sculpture 21 Border 10



40h - Sculpture 4 Border 4



PLAQUE SIZES VARY DEPENDING ON SCULPTURE SIZE

ALL BORDERS MAY BE INTERCHANGED

41a - Sculpture 22 Border 9



41b - Sculpture 23 Border 12



41c - Sculpture 6 Border 6



41d - Sculpture 3 Border 3



41e - Sculpture 11 Border 11



41f - Sculpture 7 Border 7



41g - Sculpture 24 Border Standard



41h - Sculpture 14 Border 14 This border only 559x305mm



PLAQUE SIZES VARY DEPENDING ON SCULPTURE SIZE



Design 42 559 x 305 mm Sculptured book single 7 lines



Design 43 559 x 305 mm Sculptured book double 7 line Detachable plate



Design 44 559 x 305 mm Curved top, border 6, dual inscription



Design 45 425 x 345 mm Cut out shape



Design 46 380 x 280 mm Oval



Design 47 250 x 185 mm 4 Lines with motif

Design 51 300 x 200 mm Cut out book





Design 48 380 x 280 mm

> Design 52 380 x 230 mm





Design 53 300 x 190 mm



Design 49 360 x 280 mm



350 x 345 mm



Design 55 Name plates size to suit





Design 56 210x200mm D/p 115x75mm Can also be made as an ashes urn



Design 57