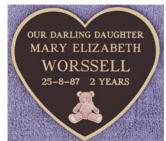

## MARY ELIZABETH WHO PASSED AWAY 25TH AUGUST 1987 62 YEARS OUR BELOVED MOTHER

Design 49 360 x 280 mm

350 x 345 mm

Design 55 Name plates size to suit

Design 56 210x200mm D/p 115x75mm Can also be made as an ashes urn

Design 57 102x74mm plaque size Teddy 47mm high can be attached to any plaque