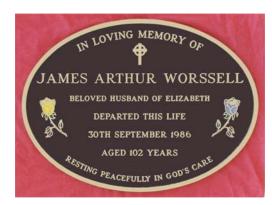

#### Design 2

Single inscription Roman lettering 380 x 280 mm

7 Lines including Plain or RC Cross