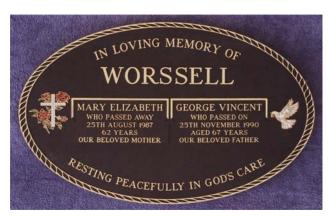

#### Design 3

Double inscription Roman lettering 380 x 280 mm

7 Lines including Plain or RC Cross

## MARY ELIZABETH WHO PASSED AWAY 25TH AUGUST 1987 62 YEARS OUR BELOVED MOTHER