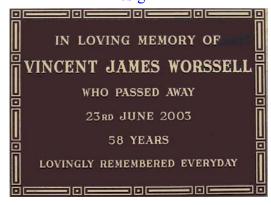

#### Design 2

Single inscription Roman lettering 380 x 280 mm

7 Lines including Plain or RC Cross