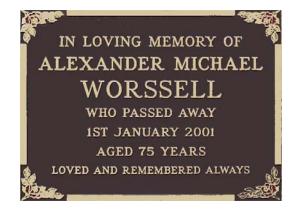

#### Design 4

Single inscription Roman lettering 380 x 280 mm

7 Lines including Plain or RC Cross