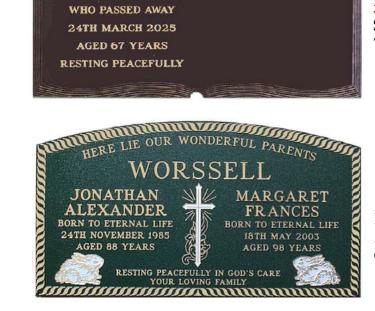

#### WORSSELL

IN LOVING MEMORY OF GEORGE VINCENT PASSED AWAY 28TH AUGUST 1990 71 YEARS

IN LOVING MEMORY OF MARY ELIZABETH
PASSED AWAY
25TH JUNE 1987
AGED 62 YEARS
FOREVER IN OUR HEARTS