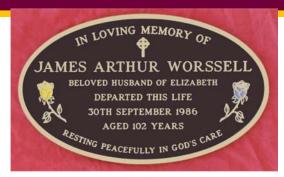

#### www.worssell.com.au

PLEASE NOTE: Cream and White are not available as background colours

Single inscription Helvetica lettering 380 x 280 mm

8 Lines including Plain or RC Cross