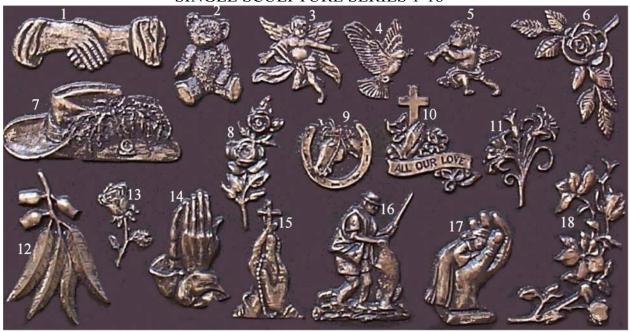

#### Design 37

Double inscription Roman lettering 165 x 229 mm

2 Line Base with up to 5 Line Detachable plate

38a - Sculpture 1 Border 1

38c - Sculpture 3 Border 3

38e - Sculpture 5 Border 5

38g - Sculpture 7 Border 7

38b - Sculpture 2 Border 2

38d - Sculpture 4 Border 4

38f - Sculpture 6 Border 6

38h - Sculpture 8 Border 8

PLAQUE SIZE 559 x 305 mm

38i - Sculpture 9 Border 9

38j - Sculpture 10 Border 10

38k - Sculpture 11 Border 11

381 - Sculpture 12 Border 12

38m - Sculpture 13

38n - Sculpture 14 Border 14

38o - Sculpture 15

38p - Border 13

40a - Sculpture 16 Border 13

40c - Sculpture 18 Border 15

40e - Sculpture 8 Border 3

40g - Sculpture 2 Border 2

40b - Sculpture 17 Border 13

40d - Sculpture 19 Border 26

40f - Sculpture 21 Border 10

40h - Sculpture 4 Border 4

PLAQUE SIZES VARY DEPENDING ON SCULPTURE SIZE

ALL BORDERS MAY BE INTERCHANGED

41a - Sculpture 22 Border 9

41b - Sculpture 23 Border 12

41c - Sculpture 6 Border 6

41d - Sculpture 3 Border 3

41e - Sculpture 11 Border 11

41f - Sculpture 7 Border 7

41g - Sculpture 24 Border Standard

41h - Sculpture 14 Border 14 This border only 559x305mm

PLAQUE SIZES VARY DEPENDING ON SCULPTURE SIZE

Design 42 559 x 305 mm Sculptured book single 7 lines

Design 43 559 x 305 mm Sculptured book double 7 line Detachable plate

Design 44 559 x 305 mm Curved top, border 6, dual inscription

### Grave Markers

18TH MAY 20

AGED 87 YEA

IN GOD'S CAR

IN LOVING MEMORY OF
MARY WORSSELL
WHO PASSED AWAY
23RD MAY 2017
AGED 79 YEARS
IN GOD'S CARE

SINGLE SCULPTURE SERIES 1-18

SINGLE SCULPTURE SERIES 19-31

SINGLE SCULPTURE SERIES 32-43