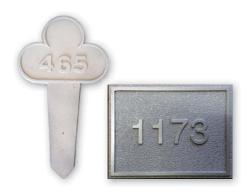

### Grave Markers

18TH MAY 20

AGED 87 YEA

IN GOD'S CAR

IN LOVING MEMORY OF
MARY WORSSELL
WHO PASSED AWAY
23RD MAY 2017
AGED 79 YEARS
IN GOD'S CARE

SINGLE SCULPTURE SERIES 1-18

SINGLE SCULPTURE SERIES 19-31

SINGLE SCULPTURE SERIES 32-43