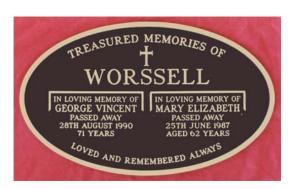

#### WORSSELL

IN LOVING MEMORY OF GEORGE VINCENT PASSED AWAY 28TH AUGUST 1990 71 YEARS

IN LOVING MEMORY OF MARY ELIZABETH
PASSED AWAY
25TH JUNE 1987
AGED 62 YEARS
FOREVER IN OUR HEARTS