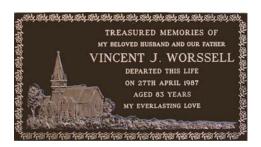

#### Design 3

Double inscription Roman lettering 380 x 280 mm

7 Lines including Plain or RC Cross