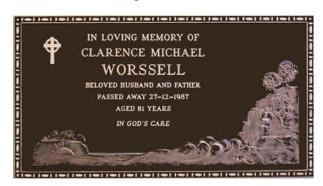

#### Design 2

Single inscription Roman lettering 380 x 280 mm

7 Lines including Plain or RC Cross