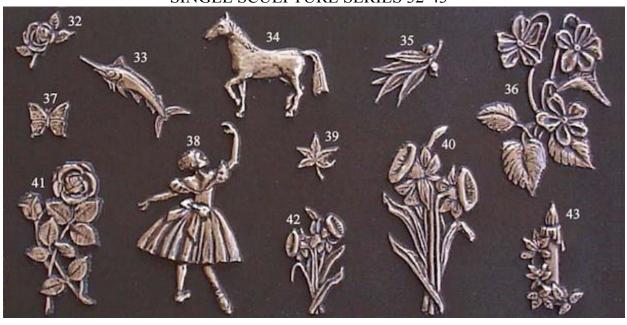

#### Design 37

Double inscription Roman lettering 165 x 229 mm

2 Line Base with up to 5 Line Detachable plate

38a - Sculpture 1 Border 1

38c - Sculpture 3 Border 3

38e - Sculpture 5 Border 5

38g - Sculpture 7 Border 7

38b - Sculpture 2 Border 2

38d - Sculpture 4 Border 4

38f - Sculpture 6 Border 6

38h - Sculpture 8 Border 8

PLAQUE SIZE 559 x 305 mm

38i - Sculpture 9 Border 9

38j - Sculpture 10 Border 10

38k - Sculpture 11 Border 11

381 - Sculpture 12 Border 12

38m - Sculpture 13

38n - Sculpture 14 Border 14

38o - Sculpture 15

38p - Border 13

40a - Sculpture 16 Border 13

40c - Sculpture 18 Border 15

40e - Sculpture 8 Border 3

40g - Sculpture 2 Border 2

40b - Sculpture 17 Border 13

40d - Sculpture 19 Border 26

40f - Sculpture 21 Border 10

40h - Sculpture 4 Border 4

PLAQUE SIZES VARY DEPENDING ON SCULPTURE SIZE

ALL BORDERS MAY BE INTERCHANGED

41a - Sculpture 22 Border 9

41b - Sculpture 23 Border 12

41c - Sculpture 6 Border 6

41d - Sculpture 3 Border 3

41e - Sculpture 11 Border 11

41f - Sculpture 7 Border 7

41g - Sculpture 24 Border Standard

41h - Sculpture 14 Border 14 This border only 559x305mm

PLAQUE SIZES VARY DEPENDING ON SCULPTURE SIZE

Design 42 559 x 305 mm Sculptured book single 7 lines

Design 43 559 x 305 mm Sculptured book double 7 line Detachable plate

Design 44 559 x 305 mm Curved top, border 6, dual inscription

### Grave Markers

18TH MAY 20

AGED 87 YEA

IN GOD'S CAR

IN LOVING MEMORY OF
MARY WORSSELL
WHO PASSED AWAY
23RD MAY 2017
AGED 79 YEARS
IN GOD'S CARE

SINGLE SCULPTURE SERIES 1-18

SINGLE SCULPTURE SERIES 19-31

SINGLE SCULPTURE SERIES 32-43