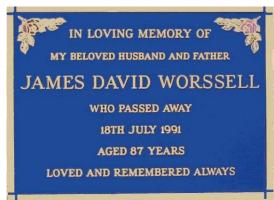

#### Design 2

Single inscription Roman lettering 380 x 280 mm

7 Lines including Plain or RC Cross