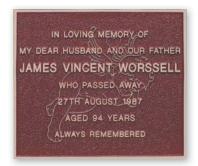

#### Design 29

Single inscription Roman lettering 289 x 138 mm

7 Lines including Plain or RC Cross

IN LOVING MEMORY OF

MY DEAR HUSBAND AND OUR FATHER

JAMES VINCENT WORSSELL

WHO PASSED AWAY

27th AUGUST 1987

AGED 94 YEARS

ALWAYS REMEMBERED