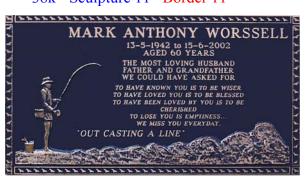

#### Design 37

Double inscription Roman lettering 165 x 229 mm

2 Line Base with up to 5 Line Detachable plate

38a - Sculpture 1 Border 1

38c - Sculpture 3 Border 3

38e - Sculpture 5 Border 5

38g - Sculpture 7 Border 7

38b - Sculpture 2 Border 2

38d - Sculpture 4 Border 4

38f - Sculpture 6 Border 6

38h - Sculpture 8 Border 8

PLAQUE SIZE 559 x 305 mm

38i - Sculpture 9 Border 9

38j - Sculpture 10 Border 10

38k - Sculpture 11 Border 11