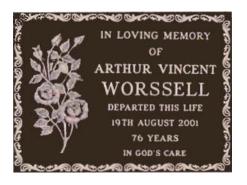

#### Design 1A

Single inscription Roman lettering 380 x 229 mm and 380 x 216 mm 7 Lines including Plain or RC Cross