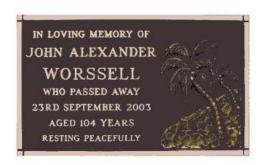

#### Design 4

Single inscription Roman lettering 380 x 280 mm

7 Lines including Plain or RC Cross