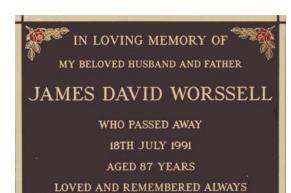

IN LOVING MEMORY OF
MY DEAR HUSBAND AND OUR FATHER
JAMES D. WORSSELL
WHO PASSED AWAY
25th AUGUST 2002
82 YEARS
AT REST

Design 34
165 x 229 mm
7 Lines Helvetica lettering

IN LOVING MEMORY OF
MY DEAR HUSBAND,
OUR FATHER AND GRANDFATHER
ARTHUR JAMES
WORSSELL
30-2-1994 87 YEARS
LOVINGLY REMEMBERED