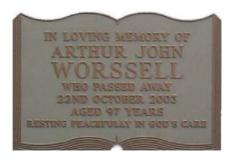

Border 10



40h - Sculpture 4 Border 4



PLAQUE SIZES VARY DEPENDING ON SCULPTURE SIZE

ALL BORDERS MAY BE INTERCHANGED

41a - Sculpture 22 Border 9



41b - Sculpture 23 Border 12



41c - Sculpture 6 Border 6



41d - Sculpture 3 Border 3



41e - Sculpture 11 Border 11



41f - Sculpture 7 Border 7



41g - Sculpture 24 Border Standard



41h - Sculpture 14 Border 14 This border only 559x305mm



PLAQUE SIZES VARY DEPENDING ON SCULPTURE SIZE



Design 42 559 x 305 mm Sculptured book single 7 lines



Design 43 559 x 305 mm Sculptured book double 7 line Detachable plate



Design 44 559 x 305 mm Curved top, border 6, dual inscription



Design 45 425 x 345 mm Cut out shape



Design 46 380 x 280 mm Oval



Design 47 250 x 185 mm 4 Lines with motif

Design 51 300 x 200 mm Cut out book





Design 48 380 x 280 mm

> Design 52 380 x 230 mm





Design 53 300 x 190 mm



Design 49 360 x 280 mm



350 x 345 mm



Design 55 Name plates size to suit





Design 56 210x200mm D/p 115x75mm Can also be made as an ashes urn



Design 57 102x74mm plaque size Teddy 47mm high can be attached to any plaque



Design 58
380x230mm
Cherub 140x115mm can be attached to any plaque



Design 59 420x390mm



Design 60 300mm Round



Design 61 400x75mm

## Silhouette Range

Any emblem can go on any size plaque







### Grave Markers



18TH MAY 20

AGED 87 YEA

IN GOD'S CAR







IN LOVING MEMORY OF
MARY WORSSELL
WHO PASSED AWAY
23RD MAY 2017
AGED 79 YEARS
IN GOD'S CARE





SINGLE SCULPTURE SERIES 1-18



SINGLE SCULPTURE SERIES 19-31



SINGLE SCULPTURE SERIES 32-43



## Printed Picture P