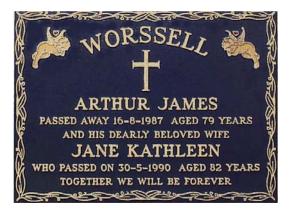

#### Design 3

Double inscription Roman lettering 380 x 280 mm

7 Lines including Plain or RC Cross