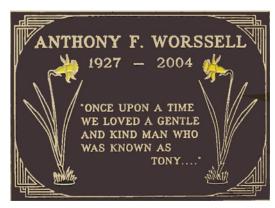

#### Design 1A

Single inscription Roman lettering 380 x 229 mm and 380 x 216 mm 7 Lines including Plain or RC Cross