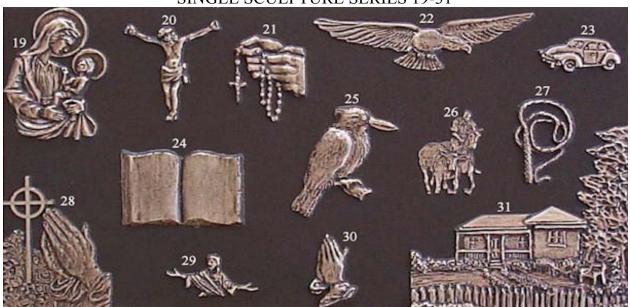

#### Design 37

Double inscription Roman lettering 165 x 229 mm

2 Line Base with up to 5 Line Detachable plate

38a - Sculpture 1 Border 1

38c - Sculpture 3 Border 3

38e - Sculpture 5 Border 5

38g - Sculpture 7 Border 7

38b - Sculpture 2 Border 2

38d - Sculpture 4 Border 4

38f - Sculpture 6 Border 6

38h - Sculpture 8 Border 8

PLAQUE SIZE 559 x 305 mm

38i - Sculpture 9 Border 9

38j - Sculpture 10 Border 10

38k - Sculpture 11 Border 11

381 - Sculpture 12 Border 12

38m - Sculpture 13

38n - Sculpture 14 Border 14

38o - Sculpture 15

38p - Border 13

40a - Sculpture 16 Border 13

40c - Sculpture 18 Border 15

40e - Sculpture 8 Border 3

40g - Sculpture 2 Border 2

40b - Sculpture 17 Border 13

40d - Sculpture 19 Border 26

40f - Sculpture 21 Border 10

40h - Sculpture 4 Border 4

PLAQUE SIZES VARY DEPENDING ON SCULPTURE SIZE

ALL BORDERS MAY BE INTERCHANGED

41a - Sculpture 22 Border 9

41b - Sculpture 23 Border 12

41c - Sculpture 6 Border 6

41d - Sculpture 3 Border 3

41e - Sculpture 11 Border 11

41f - Sculpture 7 Border 7

41g - Sculpture 24 Border Standard

41h - Sculpture 14 Border 14 This border only 559x305mm

PLAQUE SIZES VARY DEPENDING ON SCULPTURE SIZE

Design 42 559 x 305 mm Sculptured book single 7 lines

Design 43 559 x 305 mm Sculptured book double 7 line Detachable plate

Design 44 559 x 305 mm Curved top, border 6, dual inscription

### Grave Markers

18TH MAY 20

AGED 87 YEA

IN GOD'S CAR

IN LOVING MEMORY OF
MARY WORSSELL
WHO PASSED AWAY
23RD MAY 2017
AGED 79 YEARS
IN GOD'S CARE

SINGLE SCULPTURE SERIES 1-18

SINGLE SCULPTURE SERIES 19-31

SINGLE SCULPTURE SERIES 32-43