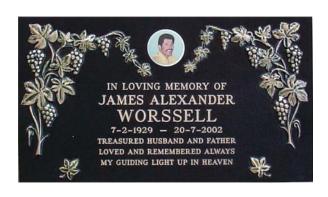

#### Design 4

Single inscription Roman lettering 380 x 280 mm

7 Lines including Plain or RC Cross